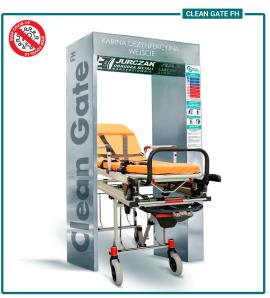

#### **INTENDED USE:**

The cabin CLEAN GATE <sup>FH</sup> is intended for disinfecting patients, medical staff and other employees of hospitals, clinics and sanatoriums. It is also used to disinfect hospital beds. Stainless steel passage construction ensures full safety of use. The use of proven components and modern solutions guarantees reliable operation. The control system allows you to program the decontamination time and the amount of disinfectant solution used. The cabin has been adapted to transport patients on stretchers and transport seats.

#### **HOW TO USE:**

The possibility of entering the cabin is indicated by green light. After entering the cabin, the photocells detect the presence of a person and activate the nozzle system, the disinfectant solution is applied to the entire surface. Micro drops of disinfectant solution penetrate the pores of clothes and settle on their surface destroying viruses, bacteria and fungi. The amount of solution applied does not cause soaking and destroying the clothes. During disinfectant application, the cabin lights up red. The end of disinfection is indicated by an acoustic signal, after which the cabin lighting changes to green and the next disinfection process can be started.