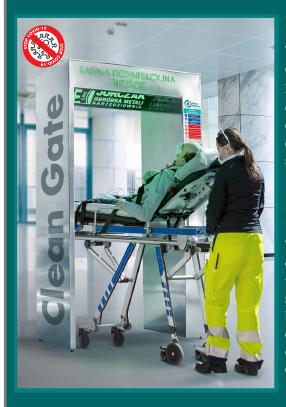

#### **INTENDED USE:**

The cabin CLEAN GATE <sup>FH</sup> is intended for disinfecting patients, medical staff and other employees of hospitals, clinics and sanatoriums. It is also used to disinfect hospital beds. Stainless steel passage construction ensures full safety of use. The use of proven components and modern solutions guarantees reliable operation. The control system allows you to program the decontamination time and the amount of disinfectant solution used. The cabin has been adapted to transport patients on stretchers and transport seats.

#### **HOW TO USE:**

The possibility of entering the cabin is indicated by green light. After entering the cabin, the photocells detect the presence of a person and activate the nozzle system, the disinfectant solution is applied to the entire surface. Micro drops of disinfectant solution penetrate the pores of clothes and settle on their surface destroying viruses, bacteria and fungi. The amount of solution applied does not cause soaking and destroying the clothes. During disinfectant application, the cabin lights up red. The end of disinfection is indicated by an acoustic signal, after which the cabin lighting changes to green and the next disinfection process can be started.