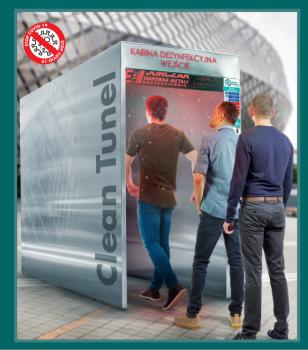

# **Disinfecting tunnel Clean Tunnel**

#### INTENDED USE:

CLEAN TUNEL is designed to disinfect people in facilities where mass events are organized. Stainless steel passage construction ensures full safety of use. The use of proven components and modern solutions guarantees reliable operation. The control system allows you to program the decontamination time and the amount of disinfectant solution used. The tunnel provides easy access for people in wheelchairs.

#### HOW TO USE:

When the tunnel is started, a system of nozzles is activated, which applies the disinfectant solution to people passing through the tunnel. Micro drops of disinfectant solution penetrate the pores of clothes and settle on their surface destroying viruses, bacteria and fungi. The amount of solution applied does not cause soaking and destroying the clothes. During disinfectant application, the cabin lights up red.